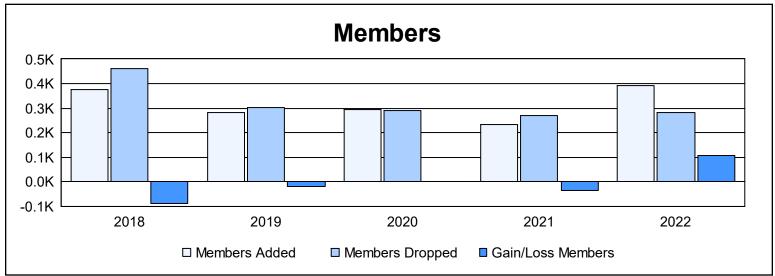

District 2 X1 As of June 2022 Cumulative

| Year      | New<br>Clubs | Dropped<br>Clubs | Gain/<br>Loss<br>Clubs | New<br>Members | Charter<br>Members | Reinstate<br>Members | Transfer<br>Members | Total<br>Member<br>Added | Total<br>Members<br>Dropped | Gain/<br>Loss<br>Members |
|-----------|--------------|------------------|------------------------|----------------|--------------------|----------------------|---------------------|--------------------------|-----------------------------|--------------------------|
| 2017-2018 | 2            | 6                | -4                     | 260            | 61                 | 31                   | 22                  | 374                      | 463                         | -89                      |
| 2018-2019 | 1            | 2                | -1                     | 182            | 86                 | 6                    | 9                   | 283                      | 301                         | -18                      |
| 2019-2020 | 1            | 0                | 1                      | 237            | 25                 | 20                   | 11                  | 293                      | 290                         | 3                        |
| 2020-2021 | 1            | 1                | 0                      | 190            | 28                 | 8                    | 8                   | 234                      | 270                         | -36                      |
| 2021-2022 | 2            | 0                | 2                      | 319            | 57                 | 9                    | 7                   | 392                      | 284                         | 108                      |
| Average   | 1            | 2                | 0                      | 238            | 51                 | 15                   | 11                  | 315                      | 322                         | -6                       |