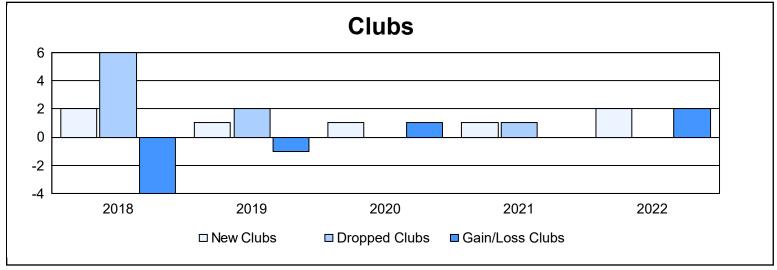

District 2 X1 As of June 2022 Cumulative

| Year      | New<br>Clubs | Dropped<br>Clubs | Gain/<br>Loss<br>Clubs | New<br>Members | Charter<br>Members | Reinstate<br>Members | Transfer<br>Members | Total<br>Member<br>Added | Total<br>Members<br>Dropped | Gain/<br>Loss<br>Members |
|-----------|--------------|------------------|------------------------|----------------|--------------------|----------------------|---------------------|--------------------------|-----------------------------|--------------------------|
| 2017-2018 | 2            | 6                | -4                     | 260            | 61                 | 31                   | 22                  | 374                      | 463                         | -89                      |
| 2018-2019 | 1            | 2                | -1                     | 182            | 86                 | 6                    | 9                   | 283                      | 301                         | -18                      |
| 2019-2020 | 1            | 0                | 1                      | 237            | 25                 | 20                   | 11                  | 293                      | 290                         | 3                        |
| 2020-2021 | 1            | 1                | 0                      | 190            | 28                 | 8                    | 8                   | 234                      | 270                         | -36                      |
| 2021-2022 | 2            | 0                | 2                      | 319            | 57                 | 9                    | 7                   | 392                      | 284                         | 108                      |
| Average   | 1            | 2                | 0                      | 238            | 51                 | 15                   | 11                  | 315                      | 322                         | -6                       |